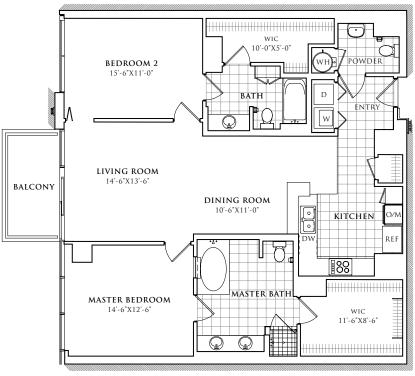

## RESIDENCE 432-1632, 1725, 1825

SCALE: 3/32"=1'

The builder reserves the right to change floor plans, elevations specifications and prices without notice. Floor areas are based upon the architect's measurement from CAD drawings. The Purchaser is responsible for satisfying themselves as to the residence layout & floor area. All renderings, floor plans, models & maps are artist's conceptions and are not intended to be an actual depiction of the project in any aspect. Floor plans vary. If you have any questions regarding the above, please discuss it with your Sales Associate/Representative.