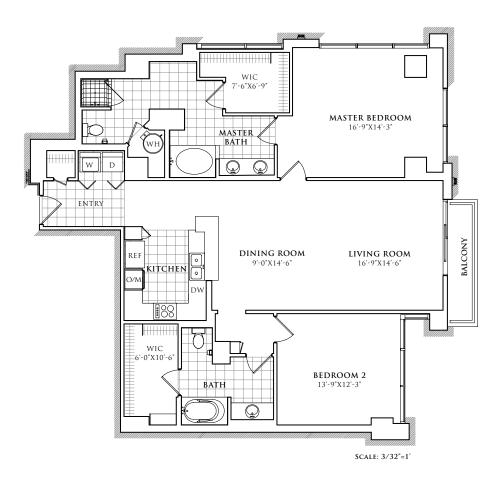

## RESIDENCE 1714, 1814, 1911

1,537 SQUARE FEET
2 BEDROOMS
2 BATHROOMS

The builder reserves the right to change floor plans, elevations specifications and prices without notice. Floor areas are based upon the architect's measurement from CAD drawings. The Purchaser is responsible for satisfying themselves as to the residence layout & floor area. All renderings, floor plans, models & maps are artist's conceptions and are not intended to be an actual depiction of the project in any aspect. Floor plans vary. If you have any questions regarding the above, please discuss it with your Sales Associate/Representative.